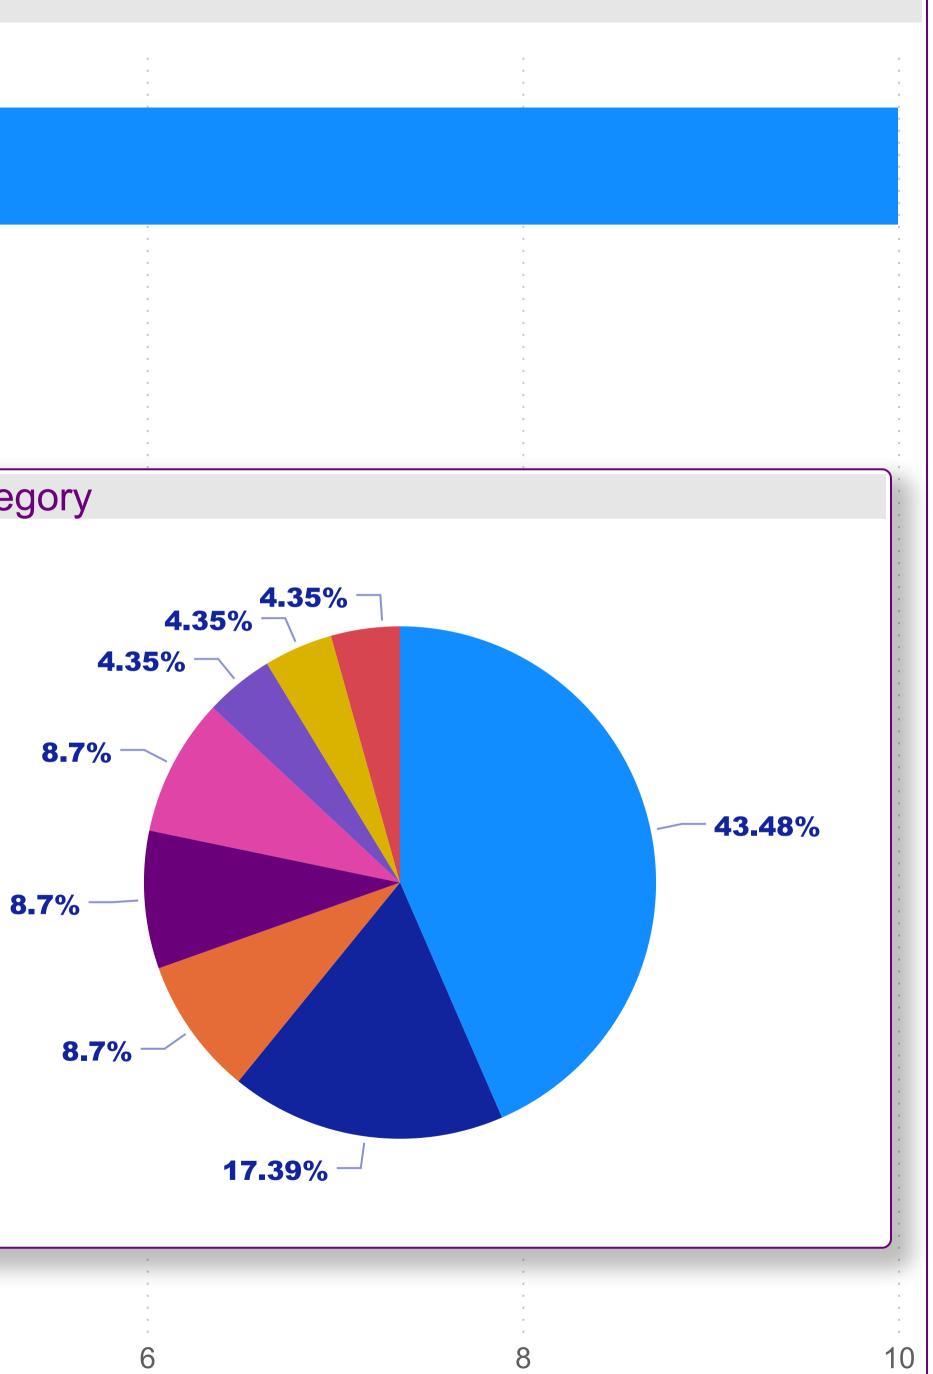

### % Sessions by Primary Category

- Recreation
- Community Organisation ...
- Accommodation
- Employment
- Health & Disability
- Environment & Heritage
- Government
- Religions & Philosophies

| A second s |   |   |
|-----------------------------------------------------------------------------------------------------------------------------------------------------------------------------------------------------------------------------------------------------------------------------------------------------------------------------------------------------------------------------------------------------------------------------------------------------------------------------------------------------------------------------------------------------------------------------------------------------------------------------------------------------------------------------------------------------|---|---|
|                                                                                                                                                                                                                                                                                                                                                                                                                                                                                                                                                                                                                                                                                                     |   |   |
|                                                                                                                                                                                                                                                                                                                                                                                                                                                                                                                                                                                                                                                                                                     |   |   |
|                                                                                                                                                                                                                                                                                                                                                                                                                                                                                                                                                                                                                                                                                                     |   |   |
|                                                                                                                                                                                                                                                                                                                                                                                                                                                                                                                                                                                                                                                                                                     |   |   |
|                                                                                                                                                                                                                                                                                                                                                                                                                                                                                                                                                                                                                                                                                                     |   |   |
|                                                                                                                                                                                                                                                                                                                                                                                                                                                                                                                                                                                                                                                                                                     | 6 | 8 |
| 7                                                                                                                                                                                                                                                                                                                                                                                                                                                                                                                                                                                                                                                                                                   | 0 | 0 |
|                                                                                                                                                                                                                                                                                                                                                                                                                                                                                                                                                                                                                                                                                                     |   |   |

# Kingston Council - Organisation Count by Primary Category (FY 2020-2021) Recreation 10 Community Organisation & Development