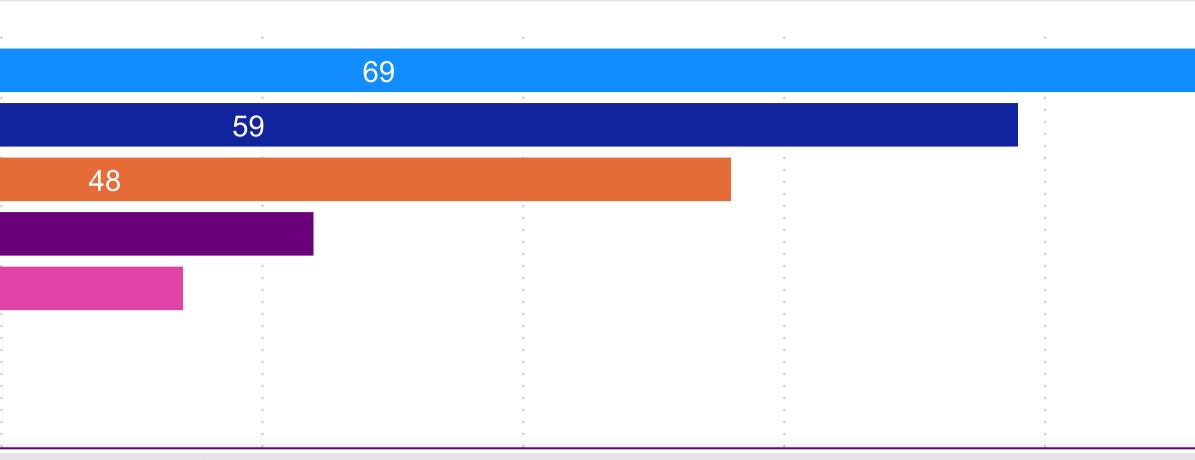

Lacepede Bay

Lighthouse Lo

Mount Bensor

**Police Station** 

**RSL Kingston** 

Total

|                         | Sum of Sessions |
|-------------------------|-----------------|
| Anglican Church         | 14              |
| ervation Park           | 32              |
| mmunity Health          | 59              |
| trict Council           | 4               |
| ior Cricket Club        | 9               |
| torcycle Riders         | 7               |
| ny Club                 | 27              |
| irement Village Inc.    | 48              |
| nool Community Library  | 9               |
| Clay Target Club        | 9               |
| Flying Club Friends     | 9               |
| Football Club Inc.      | 8               |
| Post Office             | 9               |
| diers Memorial Hospital | 9               |
|                         | 2               |
| ay Sailing Club         | 11              |
| odge                    | 2               |
| on Vigneron Association | 10              |
| n - Kingston SE         | 69              |
| n Sub Branch            | 10              |
|                         | 375             |
|                         |                 |

Organisation

Holy Trinity Ar

Jip Jip Conser

**Kingston Com** 

Kingston Distr

Kingston Junio

Kingston Moto

Kingston Pony

Kingston Retir

Kingston Scho

Kingston SE

Kingston SE

Kingston SE I

Kingston SE I

**Kingston Sold** 

KSMH Inc.