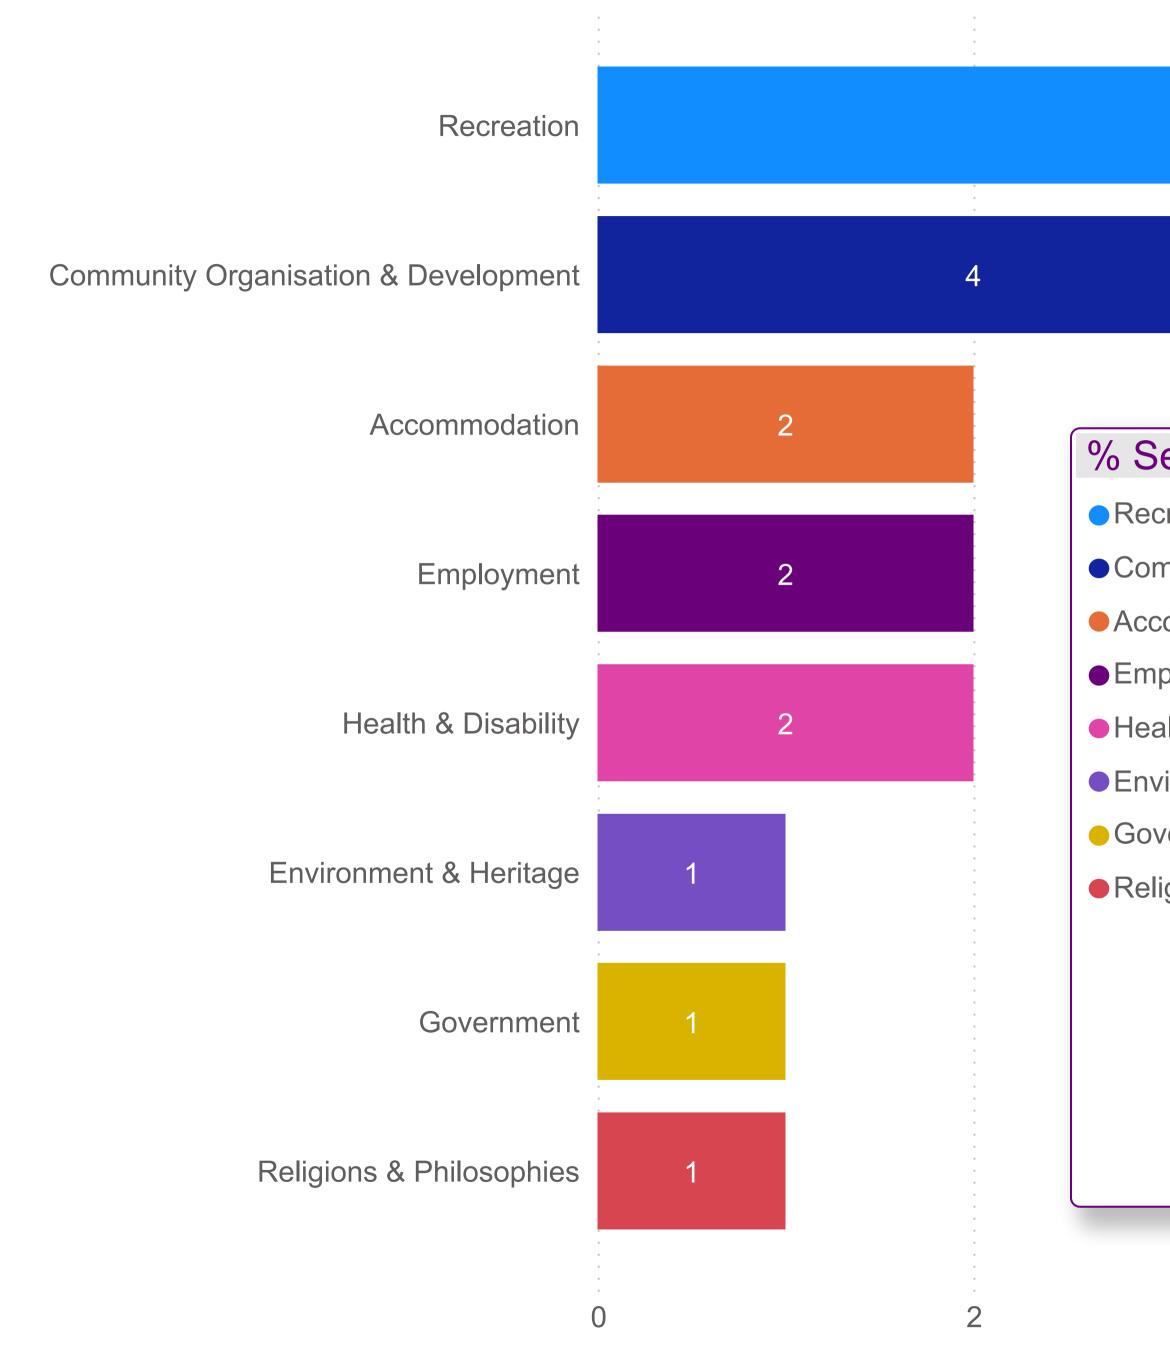

# Kingston Council - Organisation Count by Primary Category (FY 2020-2021) Recreation 10 Community Organisation & Development

### % Sessions by Primary Category

- Recreation
- Community Organisation ...
- Accommodation
- Employment
- Health & Disability
- Environment & Heritage
- Government
- Religions & Philosophies

| A second s |   |   |
|-----------------------------------------------------------------------------------------------------------------------------------------------------------------------------------------------------------------------------------------------------------------------------------------------------------------------------------------------------------------------------------------------------------------------------------------------------------------------------------------------------------------------------------------------------------------------------------------------------------------------------------------------------------------------------------------------------|---|---|
|                                                                                                                                                                                                                                                                                                                                                                                                                                                                                                                                                                                                                                                                                                     |   |   |
|                                                                                                                                                                                                                                                                                                                                                                                                                                                                                                                                                                                                                                                                                                     |   |   |
|                                                                                                                                                                                                                                                                                                                                                                                                                                                                                                                                                                                                                                                                                                     |   |   |
|                                                                                                                                                                                                                                                                                                                                                                                                                                                                                                                                                                                                                                                                                                     |   |   |
|                                                                                                                                                                                                                                                                                                                                                                                                                                                                                                                                                                                                                                                                                                     |   |   |
|                                                                                                                                                                                                                                                                                                                                                                                                                                                                                                                                                                                                                                                                                                     | 6 | 8 |
| 7                                                                                                                                                                                                                                                                                                                                                                                                                                                                                                                                                                                                                                                                                                   | 0 | 0 |
|                                                                                                                                                                                                                                                                                                                                                                                                                                                                                                                                                                                                                                                                                                     |   |   |